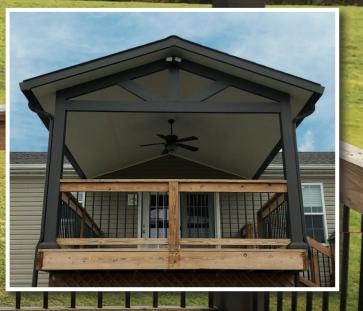

#### **PAVILION FEATURES**

- Premium Thermal Roof Panel with Protective Finish & Triple Leak Guard
- Thermally Isolated Mounting Rail with Commercial Grade Gutter
- Roof Choices : Studio, St. Thomas & Santa Fe
- Factory Precision Heavy Gauge Aluminum Framing
- Wind & Snow Load Tested
- Optional Exclusive Skyview Roof Panels on Studio Roof Only
- Color Choices : White, Sandstone, Black & Bronze
- Engineer & Code Approved