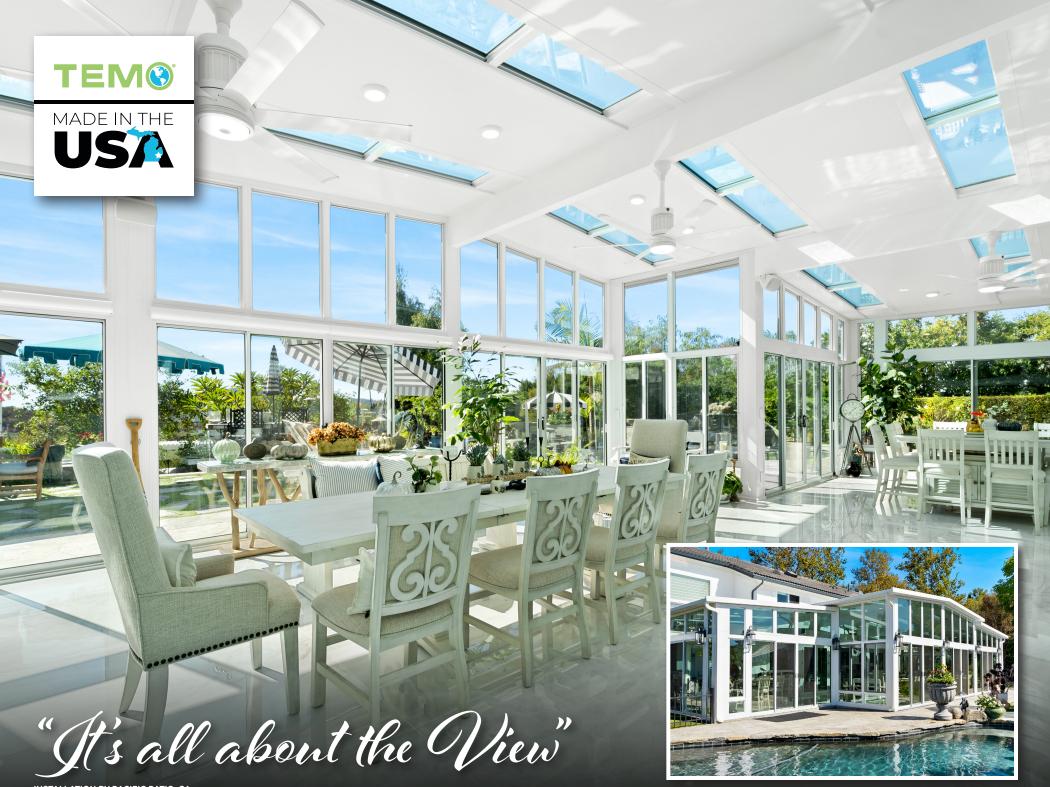

INSTALLATION BY PACIFIC PATIO, CA

# **OPERABLE PERGOLA**

FREESTANDING - CONTEMPORARY STYLE - FLORENTINE COLUMNS

T

2000 2000

222

Pc

BUIERSUINE

-----

INSTALLATION BY W.A. ZIMMER CO, IN



# FREESTANDING - CLASSIC STYLE - FLORENTINE COLUMNS

4 | PERGOLAS

**FEATURES + BENEFITS** Hidden Direct Drive Actuator Motor with Remote Control

## FREESTANDING - CLASSIC STYLE - FLORENTINE COLUMNS OPERABLE PERGOLA

PERGOLAS 5





# ATTACHED - FLORENTINE COLUMNS CATHEDRAL PAVILION





## FLORENTINE COLUMNS STUDIO & CATHEDRAL COMBO PAVILION

B

TTILLING

INSTALLATION BY RIVER CITY REMODELING, OH

ATTACHED - FLORENTINE COLUMNS PAVILION / PATIO COVER

## UPGRADED SWIM SPA SUITE SKYVIEW PAVILION





# SANTA FE PAVILION

anna

# ST THOMAS-PAVILION

We found a pergola that actually opens and close