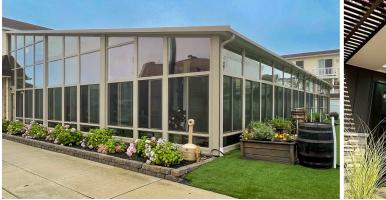

#### **PERGOLA FEATURES**

- Heavy-Duty Fully Extruded Aluminum for Superior Strength
- Unique Curved Lattice
- Exclusive Snap-Fit Construction for Fast Installation
- Electrostatic Finish that Provides a Virtually Maintenance-Free Life
- Peel & Crack Resistant Extruded Aluminum
- Tested Ability to Withstand Snow & Wind Load
- Color Choices : White, Sandstone, Black & Bronze
- Column Choices : Roma & Florentine
- Style Choices : Contemporary & Classic

#### **OPERABLE PERGOLA FEATURES**

- Hidden Direct-Drive Rafter Ability to Open & Close the Louvers
- "Slow Motion" Actuator with 500lb Push/Pull Force
- Heavy Gauge Extruded Aluminum
- Return Lip to Reduce Post Rain Dripping
- Snap-On Installation
- Color Choices : White, Sandstone, Black & Bronze
- Column Choices : Roma & Florentine
- Style Choices : Contemporary, Classic & Motor City