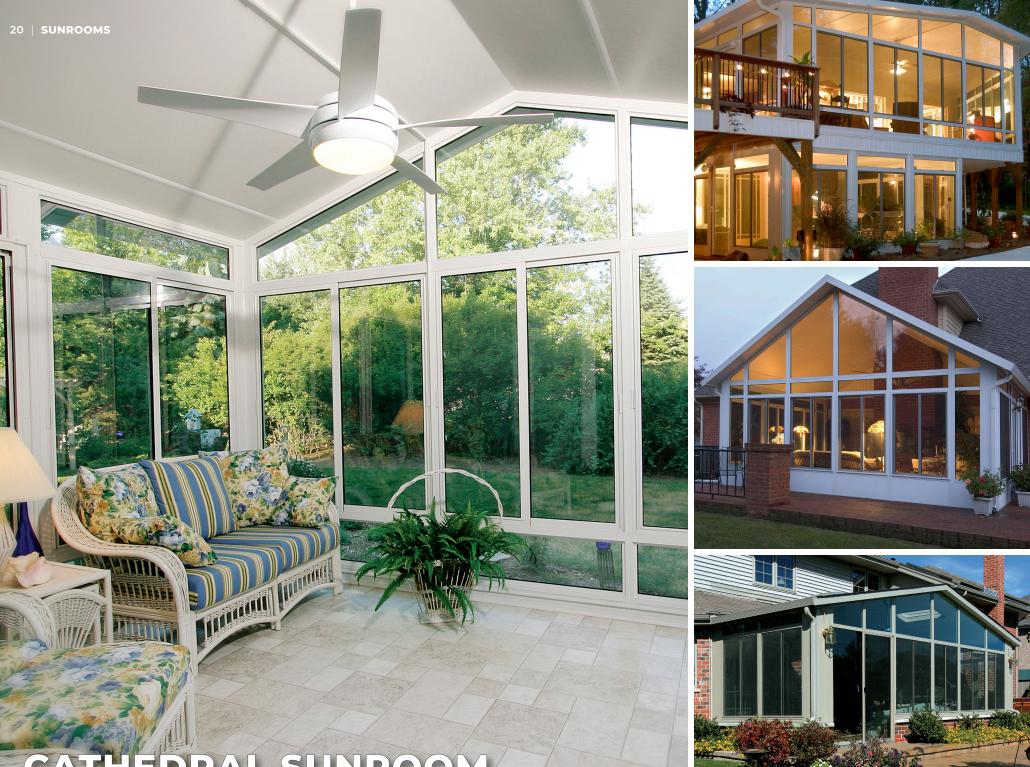

# CATHEDRAL SUNROOM

## VISTAVIEW WITH 12" UPPER & 12" LOWER TRANSOMS CATHEDRAL SUNROOM

SUNROOMS | 21