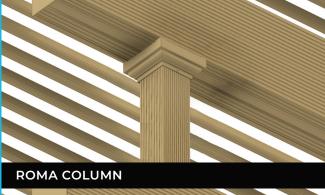

#### **PERGOLA FEATURES**

- Heavy-Duty Fully Extruded Aluminum for Superior Strength
- Unique Curved Lattice
- Exclusive Snap-Fit Construction for Fast Installation
- Electrostatic Finish that Provides a Virtually Maintenance-Free Life
- Peel & Crack Resistant Extruded Aluminum
- Tested Ability to Withstand Snow & Wind Load
- Color Choices : White, Sandstone, Black & Bronze
- Column Choices : Roma & Florentine
- Style Choices : Contemporary & Classic

#### **OPERABLE PERGOLA FEATURES**

- Hidden Direct-Drive Rafter Ability to Open & Close the Louvers
- "Slow Motion" Actuator with 500lb Push/Pull Force
- Heavy Gauge Extruded Aluminum
- Return Lip to Reduce Post Rain Dripping
- Snap-On Installation
- Color Choices : White, Sandstone, Black & Bronze
- Column Choices : Roma & Florentine
- Style Choices : Contemporary, Classic & Motor City