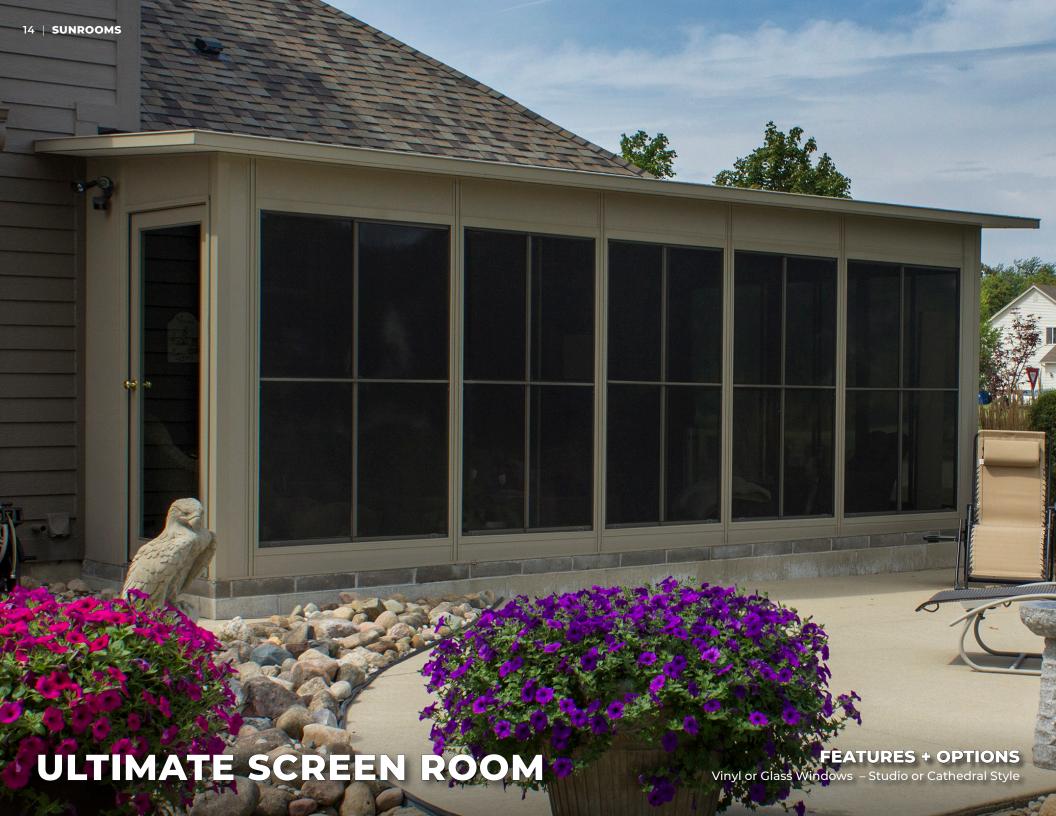

#### SUNROOM FEATURES

- Single & Double Pane Glass Options
- High Performance Engineering Superior Environment Control
- Technology that Blocks UV Rays Protects Interior Furnishings
- Thermal Core High-Density EPS
- TEMKOR Ultra-Durable Polymer Interior/Exterior Surface
- Hidden Fastener System Minimizes Visible Screws
- Electrical Raceway
- Interlocking Roof Panel Connection System
- Roof Coating Protects Against Scratches, Corrosion, Fading
- Prime Entry Door with Welded Corners & Hardware
- Color Choices : White, Sandstone & Bronze
- Roof Choices : Studio, Studio with Skyview, Cathedral, & Solarium