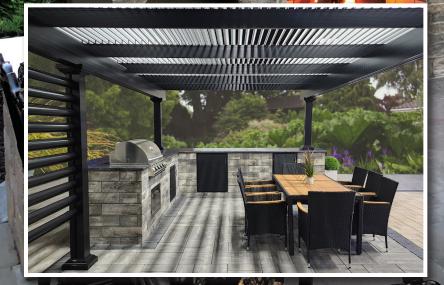

# **OPERABLE PERGOLA**

FREESTANDING - CONTEMPORARY STYLE - FLORENTINE COLUMNS

T

2000 2000

222

Pc

BUIERSUINE

-----

#### **OPERABLE PERGOLA FEATURES**

- Hidden Direct-Drive Rafter Ability to Open & Close the Louvers
- "Slow Motion" Actuator with 500lb Push/Pull Force
- Heavy Gauge Extruded Aluminum
- Return Lip to Reduce Post Rain Dripping
- Snap-On Installation
- Color Choices : White, Sandstone, Black & Bronze
- Column Choices : Roma & Florentine
- Style Choices : Contemporary, Classic & Motor City