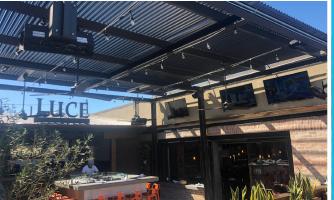

#### **PERGOLA FEATURES**

- Heavy-Duty Fully Extruded Aluminum for Superior Strength
- Unique Curved Lattice
- Exclusive Snap-Fit Construction for Fast Installation
- Electrostatic Finish that Provides a Virtually Maintenance-Free Life
- Peel & Crack Resistant Extruded Aluminum
- Tested Ability to Withstand Snow & Wind Load
- Color Choices : White, Sandstone, Black & Bronze
- Column Choices : Roma & Florentine
- Style Choices : Contemporary & Classic

#### **OPERABLE PERGOLA FEATURES**

- Hidden Direct-Drive Rafter Ability to Open & Close the Louvers
- "Slow Motion" Actuator with 500lb Push/Pull Force
- Heavy Gauge Extruded Aluminum
- Return Lip to Reduce Post Rain Dripping
- Snap-On Installation
- Color Choices : White, Sandstone, Black & Bronze
- Column Choices : Roma & Florentine
- Style Choices : Contemporary, Classic & Motor City