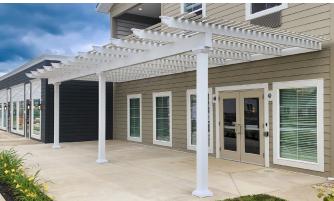

#### **PAVILION FEATURES**

- Premium Thermal Roof Panel with Protective Finish & Triple Leak Guard
- Thermally Isolated Mounting Rail with Commercial Grade Gutter
- Roof Choices : Studio, St. Thomas & Santa Fe
- Factory Precision Heavy Gauge Aluminum Framing
- Wind & Snow Load Tested
- Optional Exclusive Skyview Roof Panels on Studio Roof Only
- Color Choices : White, Sandstone, Black & Bronze
- Engineer & Code Approved