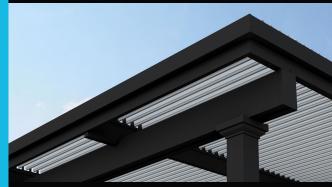

#### **PERGOLA FEATURES**

- Heavy-Duty Fully Extruded Aluminum for Superior Strength
- Unique Curved Lattice
- Exclusive Snap-Fit Construction for Fast Installation
- Electrostatic Finish that Provides a Virtually Maintenance-Free Life
- Peel & Crack Resistant Extruded Aluminum
- Tested Ability to Withstand Snow & Wind Load
- Color Choices : White, Sandstone, Black & Bronze
- Column Choices : Roma & Florentine
- Style Choices : Contemporary & Classic

#### **OPERABLE PERGOLA FEATURES**

- Hidden Direct-Drive Rafter Ability to Open & Close the Louvers
- "Slow Motion" Actuator with 500lb Push/Pull Force
- Heavy Gauge Extruded Aluminum
- Return Lip to Reduce Post Rain Dripping
- Snap-On Installation
- Color Choices : White, Sandstone, Black & Bronze
- Column Choices : Roma & Florentine
- Style Choices : Contemporary, Classic & Motor City