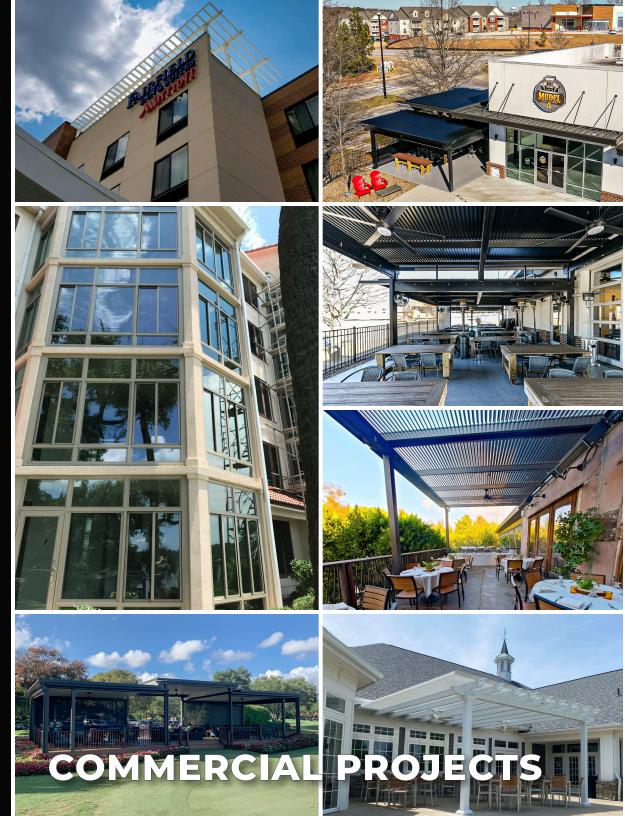

#### SUNROOM FEATURES

- Single & Double Pane Glass Options
- High Performance Engineering Superior Environment Control
- Technology that Blocks UV Rays Protects Interior Furnishings
- Thermal Core High-Density EPS
- TEMKOR Ultra-Durable Polymer Interior/Exterior Surface
- Hidden Fastener System Minimizes Visible Screws
- Electrical Raceway
- Interlocking Roof Panel Connection System
- Roof Coating Protects Against Scratches, Corrosion, Fading
- Prime Entry Door with Welded Corners & Hardware
- Color Choices : White, Sandstone & Bronze
- Roof Choices : Studio, Studio with Skyview, Cathedral, & Solarium

# SOLARIUM

VISTAVIEW WITH 12" UPPER, 12" LOWER TRANSOMS & TRAPEZOIDS