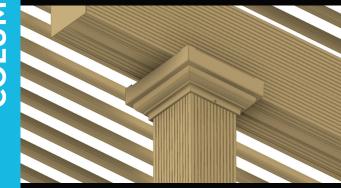

#### **PERGOLA FEATURES**

- Heavy-Duty Fully Extruded Aluminum for Superior Strength
- Unique Curved Lattice
- Exclusive Snap-Fit Construction for Fast Installation
- Electrostatic Finish that Provides a Virtually Maintenance-Free Life
- Peel & Crack Resistant Extruded Aluminum
- Tested Ability to Withstand Snow & Wind Load
- Color Choices : White, Sandstone, Black & Bronze
- Column Choices : Roma & Florentine
- Style Choices : Contemporary & Classic

#### **OPERABLE PERGOLA FEATURES**

- Hidden Direct-Drive Rafter Ability to Open & Close the Louvers
- "Slow Motion" Actuator with 500lb Push/Pull Force
- Heavy Gauge Extruded Aluminum
- Return Lip to Reduce Post Rain Dripping
- Snap-On Installation
- Color Choices : White, Sandstone, Black & Bronze
- Column Choices : Roma & Florentine
- Style Choices : Contemporary, Classic & Motor City