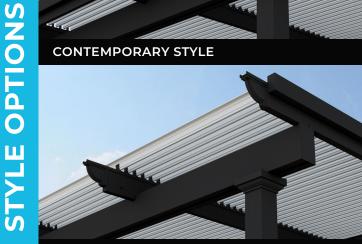

#### **PERGOLA FEATURES**

- Heavy-Duty Fully Extruded Aluminum for Superior Strength
- Unique Curved Lattice
- Exclusive Snap-Fit Construction for Fast Installation
- Electrostatic Finish that Provides a Virtually Maintenance-Free Life
- Peel & Crack Resistant Extruded Aluminum
- Tested Ability to Withstand Snow & Wind Load
- Color Choices : White, Sandstone, Black & Bronze
- Column Choices : Roma & Florentine
- Style Choices : Contemporary & Classic

#### **OPERABLE PERGOLA FEATURES**

- Hidden Direct-Drive Rafter Ability to Open & Close the Louvers
- "Slow Motion" Actuator with 500lb Push/Pull Force
- Heavy Gauge Extruded Aluminum
- Return Lip to Reduce Post Rain Dripping
- Snap-On Installation
- Color Choices : White, Sandstone, Black & Bronze
- Column Choices : Roma & Florentine
- Style Choices : Contemporary, Classic & Motor City